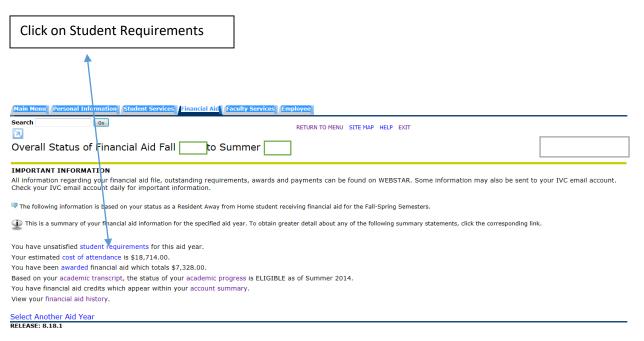

## Read instructions on requirement

Eligibility Requirements for Fall \_\_\_\_\_to Summer

Stulent Requirements Holds Academic Progress

| Requirement                                                                                                                                                                                                                                                  | Status | As of Date   | Fund | Term |
|--------------------------------------------------------------------------------------------------------------------------------------------------------------------------------------------------------------------------------------------------------------|--------|--------------|------|------|
| Terms and Conditions                                                                                                                                                                                                                                         | Needeo | Sep 17, 2014 |      |      |
| To be read and accepted on WEBSTAR prior to disbursement. Step 1: Go back to the Financial Aid Main Menu. Step 2: Click on "My Award Information". Step 3: Choose<br>"Award By Aid Year". Step 4: Follow the instructions on the "Terms and Conditions" tab. |        |              |      |      |

The Requirements link enables you to download the form necessary to complete the specific requirement or transfers you to another page to satisfy the requirement.

## Satisfied Requirements

4

| Requirement                                        | Status                          | As of Date   | Fund        | Term |
|----------------------------------------------------|---------------------------------|--------------|-------------|------|
| - IVC Admissions Application                       | Has been received and satisfied | Apr 10, 2014 |             |      |
| - Institutional Student Information Report (FAFSA) | Has been received and satisfied | Mar 10, 2014 |             |      |
| - Verify HS graduation                             | Has been received and satisfied | Nov 18, 2013 | Cal Grant B |      |

Select Another Aid Year RELEASE: 8.18.1