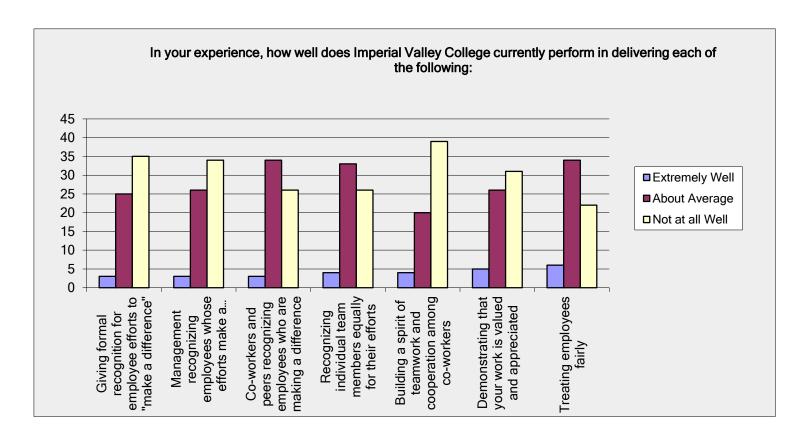

| In your experience, how well does Imperial Valley College currently perform in delivering each of the following: |                 |               |                  |                   |
|------------------------------------------------------------------------------------------------------------------|-----------------|---------------|------------------|-------------------|
| Answer Options                                                                                                   | Not at all Well | About Average | Extremely Well   | Response<br>Count |
| Giving formal recognition for employee efforts to "make a difference"                                            | 35              | 25            | 3                | 63                |
| Management recognizing employees whose efforts make a difference                                                 | 34              | 26            | 3                | 63                |
| Co-workers and peers recognizing employees who are making a difference                                           | 26              | 34            | 3                | 63                |
| Recognizing individual team members equally for their efforts                                                    | 26              | 33            | 4                | 63                |
| Building a spirit of teamwork and cooperation among coworkers                                                    | 39              | 20            | 4                | 63                |
| Demonstrating that your work is valued and appreciated                                                           | 31              | 26            | 5                | 62                |
| Treating employees fairly                                                                                        | 22              | 34            | 6                | 62                |
|                                                                                                                  |                 | an            | swered question  | 63                |
|                                                                                                                  |                 |               | skinned auestion | 2                 |