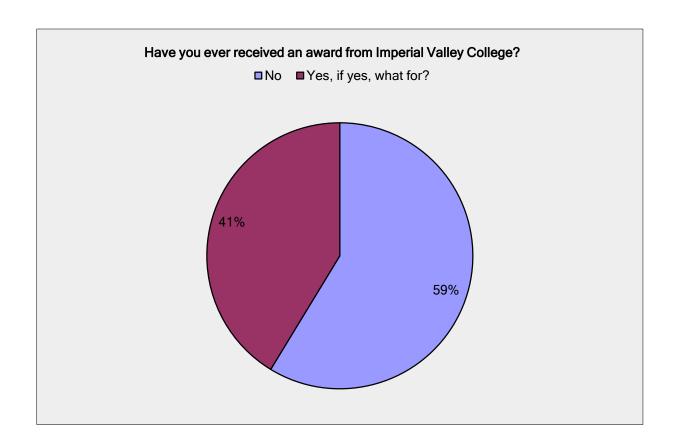

| Have you ever received an award from Imperial Valley College? |                                      |                   |  |  |
|---------------------------------------------------------------|--------------------------------------|-------------------|--|--|
| Answer Options                                                | Response<br>Percent                  | Response<br>Count |  |  |
| No<br>Yes, if yes, what for?                                  | 58.7%<br>41.3%                       | 37<br>26          |  |  |
|                                                               | nswered question<br>skipped question | 63<br>2           |  |  |