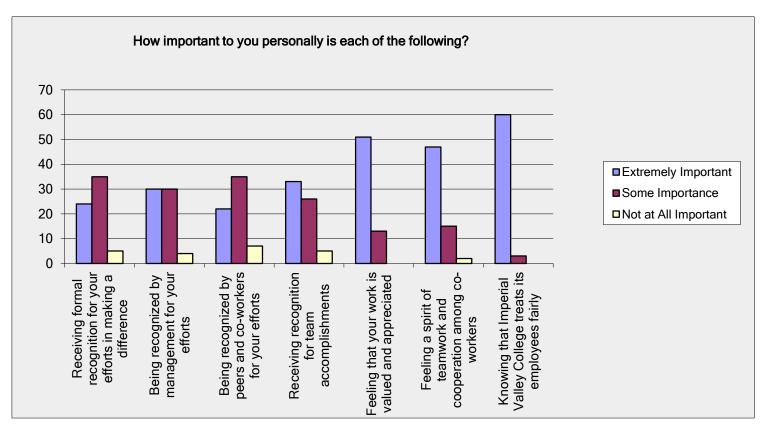

 $Est.\ Completion\ Date:$ 

Way(s) to Assess:

June 30, 2013

Recommendation made regarding an online application process.

- III. **DATA** (use data pertinent to your program/department; include qualitative and quantitative data; survey-evaluation results; and other relevant data to assess program/department effectiveness)
  - Employee Rewards & Recognition Survey Results (Attachment A)
  - Draft of proposed Employee R&R Program (Attachment B)
  - 2011-2012 Equal Employment Opportunity (EEO) Data (Attachment C)
  - EEO Memorandum from Chancellors Office (Attachment D)
  - Summary of New Employee Application data (Attachment E)
  - Request To Hire (RTH) data (Attachment F)
- IV. **ANALYSIS** (evaluate the strengths, challenges, opportunities and needs of your program/department provide thorough interpretation of data and complexity of analysis)
  - 1. In the past, the College had a "customer service committee" that was charged with a type of rewards/recognitions for employees; however, the committee has recently began losing key members and certain programs have become stale and appear ineffective. HR was tasked with reviving some type of R&R Program, which was initiated via an employee survey. The survey showed us that over 90% over survey responders think that some type of employee recognition is important (choosing either "of some importance" or "extremely important"). More importantly, nearly 50% of the responding employees indicated that IVC does not recognize the employees well at all. Decades of longitudinal research (from organizations like the Society for Human Resources Management or SHRM) provide a variety of supporting evidence to demonstrate why these types of programs are critically important to an organization (e.g. productivity, efficiencies, morale, trust, turnover of key positions, absenteeism, etc.).
  - 2. The Chancellors Office sent a Memo regarding EEO Plan Completion Advice. This means that the EEO Plan for IVC needs to be updated and submitted to the Board of Trustees for approval by June 27, 2013.
  - 3. Currently the District does not have an online application system. As a result there are a great deal of inefficiencies, rework, and delays. These types of systems assist in developing an increased pool of applicants and help provide data which can better direct targeted recruitment-related efforts. It should also permit more accurate and flexible options for dissemination to members of a screening committee (without paper copies or scanning), while better tracking the recruitment process for hiring managers. These systems typically are expensive to implement, and there needs to be a thorough review about compatibility/integration with the current systems in use.

| How important to you personally is each of the following?            |                         |                    |                     |                   |  |
|----------------------------------------------------------------------|-------------------------|--------------------|---------------------|-------------------|--|
| Answer Options                                                       | Not at All<br>Important | Some<br>Importance | Extremely Important | Response<br>Count |  |
| Receiving formal recognition for your efforts in making a difference | 5                       | 35                 | 24                  | 64                |  |
| Being recognized by management for your efforts                      | 4                       | 30                 | 30                  | 64                |  |
| Being recognized by peers and co-workers for your efforts            | 7                       | 35                 | 22                  | 64                |  |
| Receiving recognition for team accomplishments                       | 5                       | 26                 | 33                  | 64                |  |
| Feeling that your work is valued and appreciated                     | 0                       | 13                 | 51                  | 64                |  |
| Feeling a spirit of teamwork and cooperation among co-<br>workers    | 2                       | 15                 | 47                  | 64                |  |
| Knowing that Imperial Valley College treats its employees fairly     | 0                       | 3                  | 60                  | 63                |  |
|                                                                      |                         | ans                | swered question     | 64                |  |
|                                                                      |                         | s                  | kipped question     | 1                 |  |