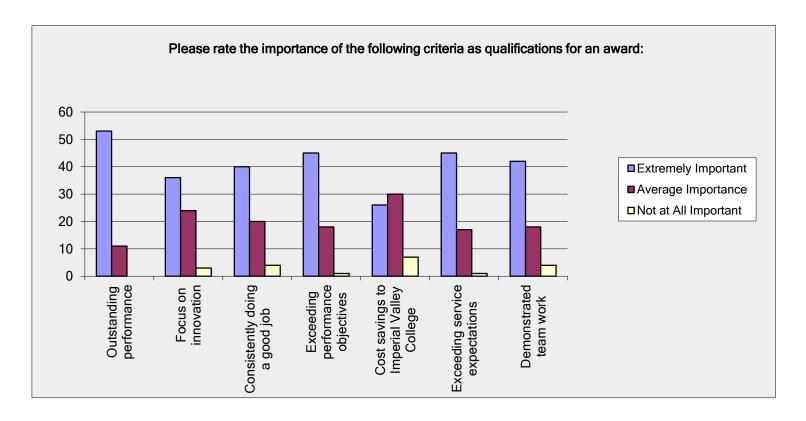

| Please rate the importance of the following criteria as qualifications for an award: |                         |                       |                     |                   |
|--------------------------------------------------------------------------------------|-------------------------|-----------------------|---------------------|-------------------|
| Answer Options                                                                       | Not at All<br>Important | Average<br>Importance | Extremely Important | Response<br>Count |
| Outstanding performance                                                              | 0                       | 11                    | 53                  | 64                |
| Focus on innovation                                                                  | 3                       | 24                    | 36                  | 63                |
| Consistently doing a good job                                                        | 4                       | 20                    | 40                  | 64                |
| Exceeding performance objectives                                                     | 1                       | 18                    | 45                  | 64                |
| Cost savings to Imperial Valley College                                              | 7                       | 30                    | 26                  | 63                |
| Exceeding service expectations                                                       | 1                       | 17                    | 45                  | 63                |
| Demonstrated team work                                                               | 4                       | 18                    | 42                  | 64                |
| answered question 6                                                                  |                         |                       |                     | 64                |
|                                                                                      |                         | S                     | kipped question     | 1                 |