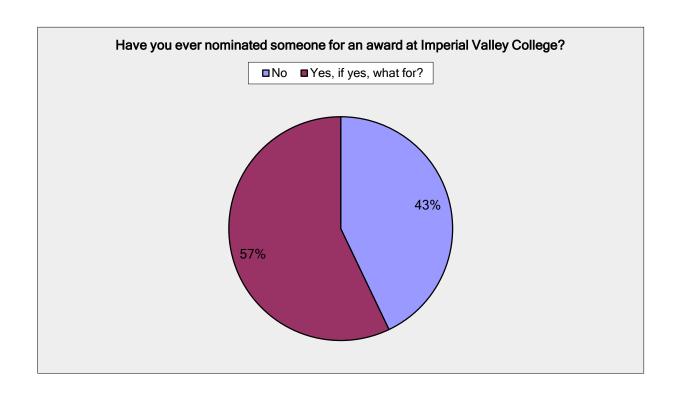

| Have you ever nominated someone for an award at Imperial Valley College? |                                   |                   |  |  |  |
|--------------------------------------------------------------------------|-----------------------------------|-------------------|--|--|--|
| Answer Options                                                           | Response<br>Percent               | Response<br>Count |  |  |  |
| No<br>Yes, if yes, what for?                                             | 42.9%<br>57.1%                    | 27<br>36          |  |  |  |
|                                                                          | nswered question skipped question | 63<br>2           |  |  |  |

| Number |     | Yes, if yes, what for?                |
|--------|-----|---------------------------------------|
|        | 1   | Student Services Awards               |
|        |     | Employee of the Month                 |
|        | 3   | EMPLOYEE OF THE MONTH                 |
|        | 4   | monthly award                         |
|        | 5   | GEMS                                  |
|        | 6   | GEM                                   |
|        | 7   | Employee of the month                 |
|        | 8   | Employee of the Month Award           |
|        |     | Worker of the Month, Outstanding      |
|        | 9   | Alumnus Award                         |
|        | 10  | bbb                                   |
|        | 11  | Employee of the month, GEM Award      |
|        | 12  | Employee of the Month                 |
|        | 13  | employee of the month                 |
|        |     | JEM                                   |
|        | 15  | For student services awards           |
|        | 16  | Employee of the month                 |
|        |     | student services awards, woman of the |
|        | 17  | year for CFS                          |
|        | . • | Student Services Award                |
|        |     | Employee of the Month, GEM            |
|        |     | Employee of the Month                 |
|        |     | Employee of the month.                |
|        |     | Employee of the Month                 |
|        |     | Employee of the Month                 |
|        |     | GEMS                                  |
|        |     | co-worker                             |
|        | 29  | Exceptional work on a project         |
|        |     | Rafael Santos Award/ Student of the   |
|        |     | Year in my discipline                 |
|        |     | Counselor of the Year Award           |
|        |     | Employee of the Month                 |
|        |     | Employee of the month                 |
|        |     | Employee of the Month                 |
|        | 35  | Employee of the Month, Year & Gems    |