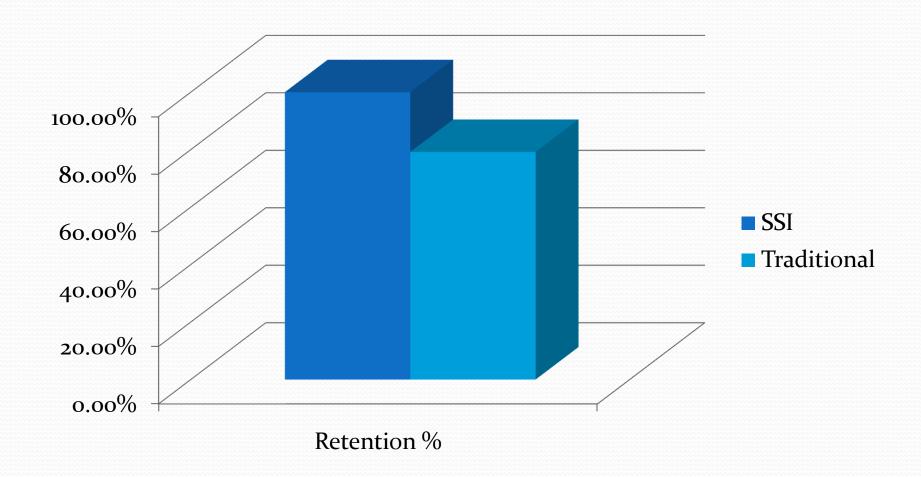

| 120                     | 88   | 73.33% | 6    | 5.00%  | 26   | 21.67% |
| MATH 080       | 135                     | 83   | 61.48% | 26   | 19.26% | 26   | 19.26% |

# 2009 Summer Success Institute

Success and Retention Rates
for
Summer Success Institute Classes
as Compared to
Traditional Six-Week Summer Session Classes

## English 86/87 Success Rates



# **English 88 Success Rates**



## English 96/97 Success Rates



# **English 98 Success Rates**



#### Math 70 Success Rates



#### Math 80 Success Rates



## English 86/87 Retention Rates



# **English 88 Retention Rates**



## English 96/97 Retention Rates



# **English 98 Retention Rates**



#### Math 70 Retention Rates



#### Math 80 Retention Rates



## **Total Success Rates**



### **Total Retention Rates**