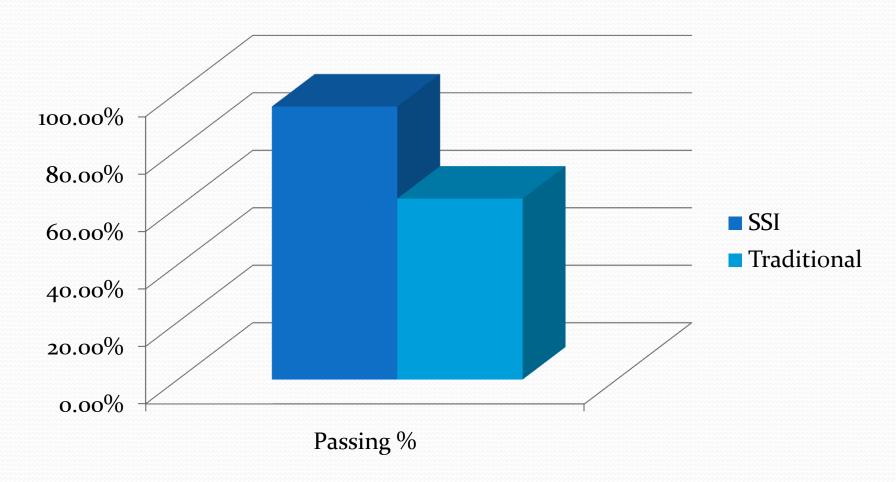

71.01% | 9    | 13.04% | 11   | 15.94% |
| ENGL 096       | 24                      | 15   | 62.50% | 2    | 8.33%  | 7    | 29.17% |
| ENGL 097       | 35                      | 28   | 80.00% | 2    | 5.71%  | 5    | 14.29% |
| ENGL 098       | 81                      | 51   | 62.96% | 10   | 12.35% | 20   | 24.69% |
| MATH 070       | 120                     | 88   | 73.33% | 6    | 5.00%  | 26   | 21.67% |
| MATH 080       | 135                     | 83   | 61.48% | 26   | 19.26% | 26   | 19.26% |

# 2009 Summer Success Institute

Success and Retention Rates
for
Summer Success Institute Classes
as Compared to
Traditional Six-Week Summer Session Classes

## English 86/87 Success Rates



# **English 88 Success Rates**



## English 96/97 Success Rates



# **English 98 Success Rates**



#### Math 70 Success Rates



#### Math 80 Success Rates



## English 86/87 Retention Rates



# **English 88 Retention Rates**



## English 96/97 Retention Rates



# **English 98 Retention Rates**



#### Math 70 Retention Rates



#### Math 80 Retention Rates



## **Total Success Rates**



### **Total Retention Rates**