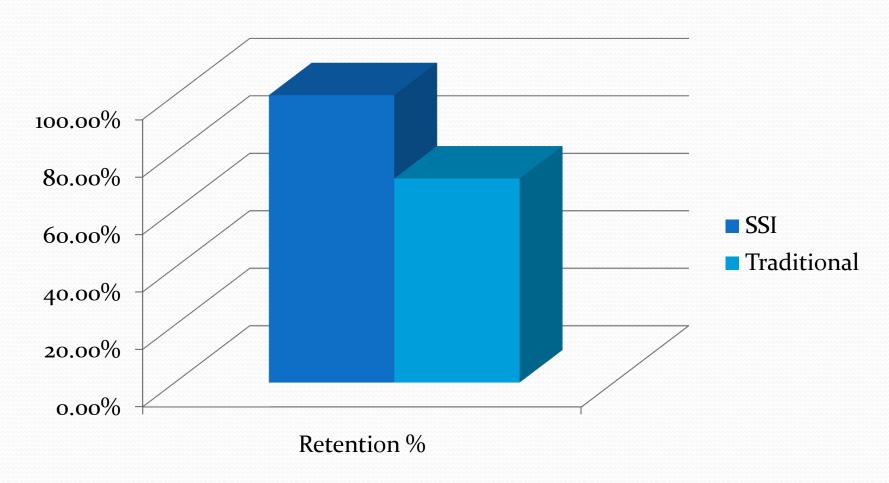

|
| ENGL 097       | 35                      | 28   | 80.00% | 2    | 5.71%  | 5    | 14.29% |
| ENGL 098       | 81                      | 51   | 62.96% | 10   | 12.35% | 20   | 24.69% |
| MATH 070       | 120                     | 88   | 73.33% | 6    | 5.00%  | 26   | 21.67% |
| MATH 080       | 135                     | 83   | 61.48% | 26   | 19.26% | 26   | 19.26% |

# 2009 Summer Success Institute

Success and Retention Rates
for
Summer Success Institute Classes
as Compared to
Traditional Six-Week Summer Session Classes

## English 86/87 Success Rates



# **English 88 Success Rates**



## English 96/97 Success Rates



# **English 98 Success Rates**



#### Math 70 Success Rates



#### Math 80 Success Rates



## English 86/87 Retention Rates



# **English 88 Retention Rates**



## English 96/97 Retention Rates



# **English 98 Retention Rates**



#### Math 70 Retention Rates



#### Math 80 Retention Rates



## **Total Success Rates**



### **Total Retention Rates**