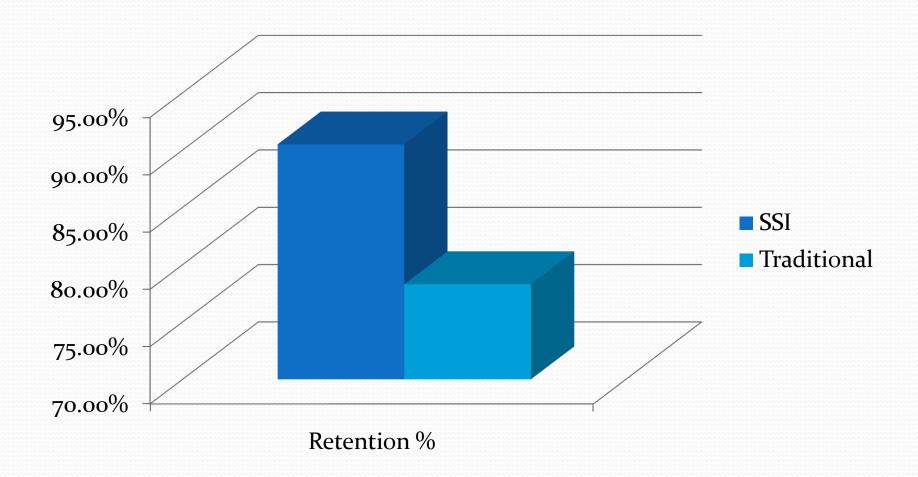

98       | 81                      | 51   | 62.96% | 10   | 12.35% | 20   | 24.69% |
| MATH 070       | 120                     | 88   | 73.33% | 6    | 5.00%  | 26   | 21.67% |
| MATH 080       | 135                     | 83   | 61.48% | 26   | 19.26% | 26   | 19.26% |

# 2009 Summer Success Institute

Success and Retention Rates
for
Summer Success Institute Classes
as Compared to
Traditional Six-Week Summer Session Classes

## English 86/87 Success Rates



# **English 88 Success Rates**



## English 96/97 Success Rates



# **English 98 Success Rates**



#### Math 70 Success Rates



#### Math 80 Success Rates



## English 86/87 Retention Rates



# **English 88 Retention Rates**



## English 96/97 Retention Rates



# **English 98 Retention Rates**



#### Math 70 Retention Rates



#### Math 80 Retention Rates



## **Total Success Rates**



### **Total Retention Rates**