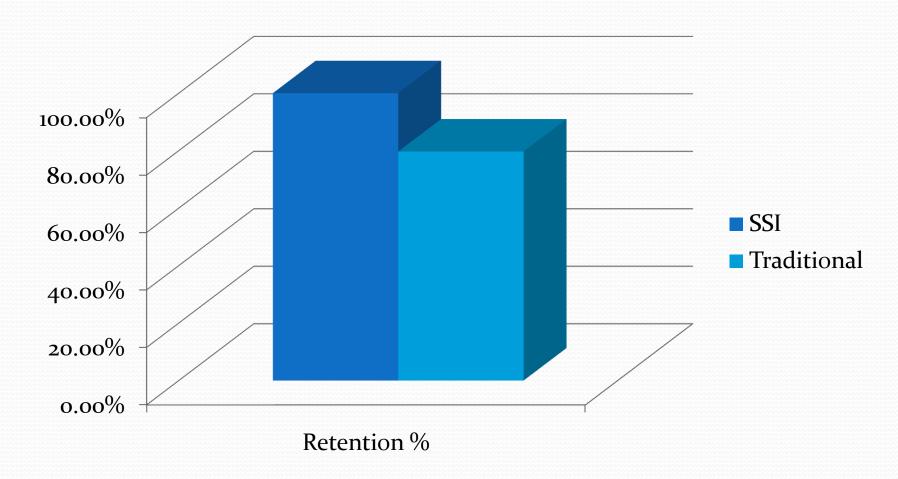

| 28   | 80.00% | 2    | 5.71%  | 5    | 14.29% |
| ENGL 098       | 81                      | 51   | 62.96% | 10   | 12.35% | 20   | 24.69% |
| MATH 070       | 120                     | 88   | 73.33% | 6    | 5.00%  | 26   | 21.67% |
| MATH 080       | 135                     | 83   | 61.48% | 26   | 19.26% | 26   | 19.26% |

# 2009 Summer Success Institute

Success and Retention Rates
for
Summer Success Institute Classes
as Compared to
Traditional Six-Week Summer Session Classes

## English 86/87 Success Rates



# **English 88 Success Rates**



## English 96/97 Success Rates



# **English 98 Success Rates**



#### Math 70 Success Rates



#### Math 80 Success Rates



## English 86/87 Retention Rates



# **English 88 Retention Rates**



## English 96/97 Retention Rates



# **English 98 Retention Rates**



#### Math 70 Retention Rates



#### Math 80 Retention Rates



## **Total Success Rates**



### **Total Retention Rates**