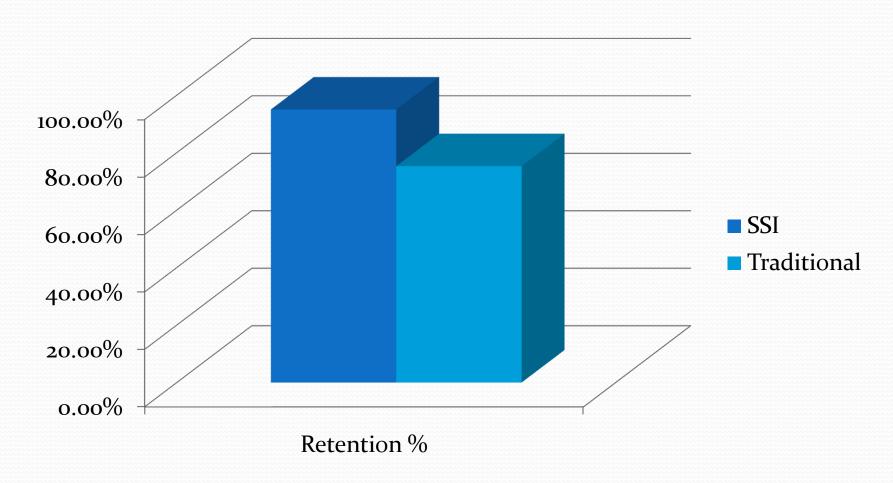

.71%  | 5    | 14.29% |
| ENGL 098       | 81                      | 51   | 62.96% | 10   | 12.35% | 20   | 24.69% |
| MATH 070       | 120                     | 88   | 73.33% | 6    | 5.00%  | 26   | 21.67% |
| MATH 080       | 135                     | 83   | 61.48% | 26   | 19.26% | 26   | 19.26% |

# 2009 Summer Success Institute

Success and Retention Rates
for
Summer Success Institute Classes
as Compared to
Traditional Six-Week Summer Session Classes

## English 86/87 Success Rates



# **English 88 Success Rates**



## English 96/97 Success Rates



# **English 98 Success Rates**



#### Math 70 Success Rates



#### Math 80 Success Rates



## English 86/87 Retention Rates



# **English 88 Retention Rates**



## English 96/97 Retention Rates



# **English 98 Retention Rates**



#### Math 70 Retention Rates



#### Math 80 Retention Rates



## **Total Success Rates**



### **Total Retention Rates**