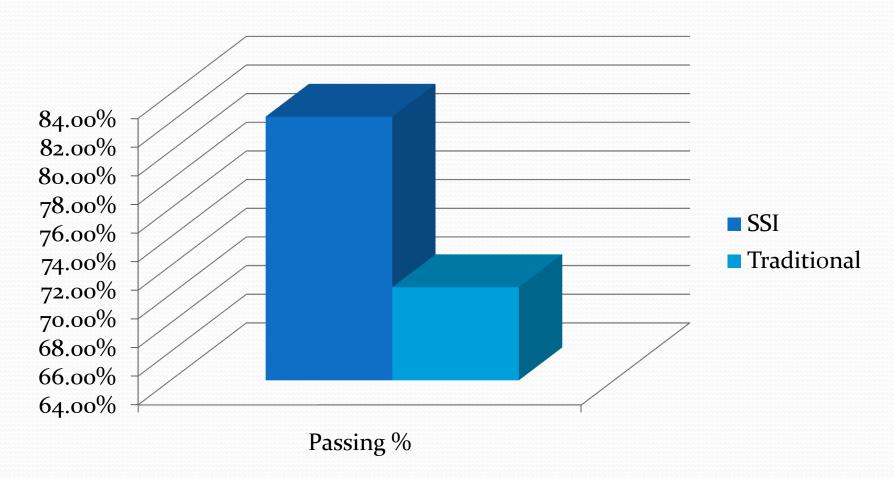

| 28   | 77.78% | 2    | 5.56%  | 6    | 16.67% |
| ENGL 088       | 69                      | 49   | 71.01% | 9    | 13.04% | 11   | 15.94% |
| ENGL 096       | 24                      | 15   | 62.50% | 2    | 8.33%  | 7    | 29.17% |
| ENGL 097       | 35                      | 28   | 80.00% | 2    | 5.71%  | 5    | 14.29% |
| ENGL 098       | 81                      | 51   | 62.96% | 10   | 12.35% | 20   | 24.69% |
| MATH 070       | 120                     | 88   | 73.33% | 6    | 5.00%  | 26   | 21.67% |
| MATH 080       | 135                     | 83   | 61.48% | 26   | 19.26% | 26   | 19.26% |

# 2009 Summer Success Institute

Success and Retention Rates
for
Summer Success Institute Classes
as Compared to
Traditional Six-Week Summer Session Classes

## English 86/87 Success Rates



# **English 88 Success Rates**



## English 96/97 Success Rates



# **English 98 Success Rates**



#### Math 70 Success Rates



#### Math 80 Success Rates



## English 86/87 Retention Rates



# **English 88 Retention Rates**



## English 96/97 Retention Rates



# **English 98 Retention Rates**



#### Math 70 Retention Rates



#### Math 80 Retention Rates



## **Total Success Rates**



### **Total Retention Rates**