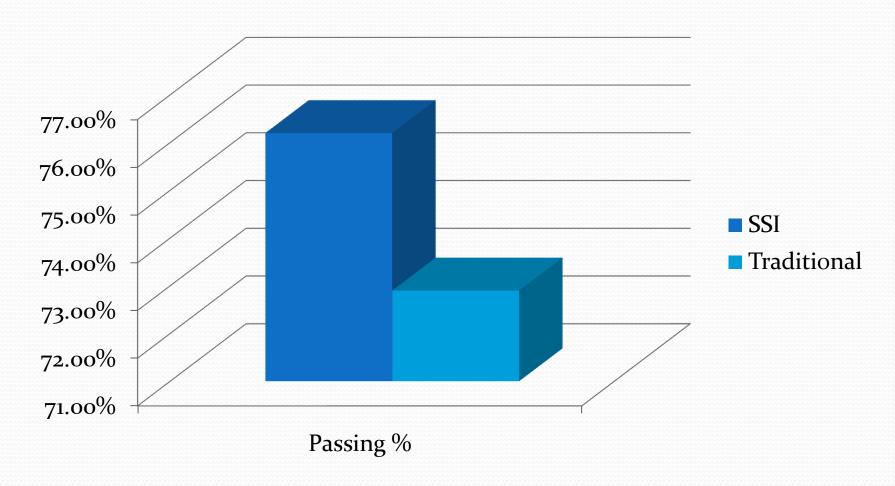

| 69                      | 49   | 71.01% | 9    | 13.04% | 11   | 15.94% |
| ENGL 096       | 24                      | 15   | 62.50% | 2    | 8.33%  | 7    | 29.17% |
| ENGL 097       | 35                      | 28   | 80.00% | 2    | 5.71%  | 5    | 14.29% |
| ENGL 098       | 81                      | 51   | 62.96% | 10   | 12.35% | 20   | 24.69% |
| MATH 070       | 120                     | 88   | 73.33% | 6    | 5.00%  | 26   | 21.67% |
| MATH 080       | 135                     | 83   | 61.48% | 26   | 19.26% | 26   | 19.26% |

# 2009 Summer Success Institute

Success and Retention Rates
for
Summer Success Institute Classes
as Compared to
Traditional Six-Week Summer Session Classes

## English 86/87 Success Rates



# **English 88 Success Rates**



## English 96/97 Success Rates



# **English 98 Success Rates**



#### Math 70 Success Rates



#### Math 80 Success Rates



## English 86/87 Retention Rates



# **English 88 Retention Rates**



## English 96/97 Retention Rates



# **English 98 Retention Rates**



#### Math 70 Retention Rates



#### Math 80 Retention Rates



## **Total Success Rates**



### **Total Retention Rates**