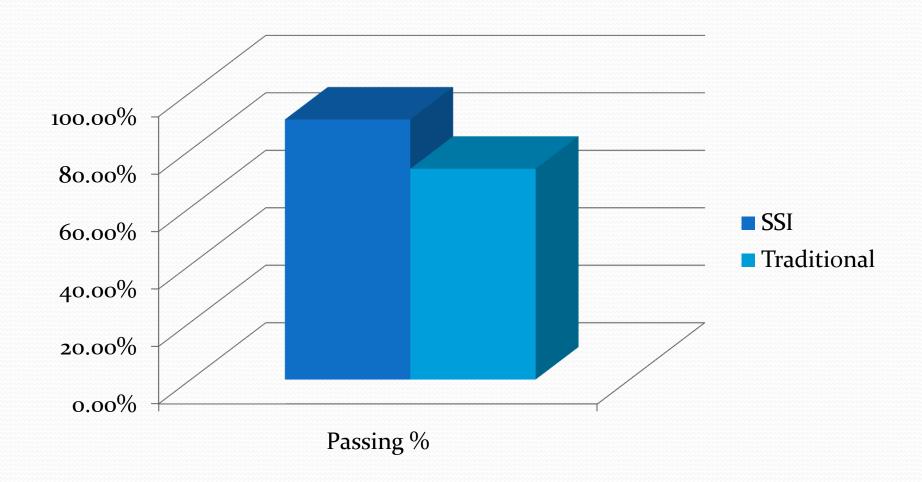

| 15.94% |
| ENGL 096       | 24                      | 15   | 62.50% | 2    | 8.33%  | 7    | 29.17% |
| ENGL 097       | 35                      | 28   | 80.00% | 2    | 5.71%  | 5    | 14.29% |
| ENGL 098       | 81                      | 51   | 62.96% | 10   | 12.35% | 20   | 24.69% |
| MATH 070       | 120                     | 88   | 73.33% | 6    | 5.00%  | 26   | 21.67% |
| MATH 080       | 135                     | 83   | 61.48% | 26   | 19.26% | 26   | 19.26% |

# 2009 Summer Success Institute

Success and Retention Rates
for
Summer Success Institute Classes
as Compared to
Traditional Six-Week Summer Session Classes

## English 86/87 Success Rates



# **English 88 Success Rates**



## English 96/97 Success Rates



# **English 98 Success Rates**



#### Math 70 Success Rates



#### Math 80 Success Rates



## English 86/87 Retention Rates



# **English 88 Retention Rates**



## English 96/97 Retention Rates



# **English 98 Retention Rates**



#### Math 70 Retention Rates



#### Math 80 Retention Rates



## **Total Success Rates**



### **Total Retention Rates**