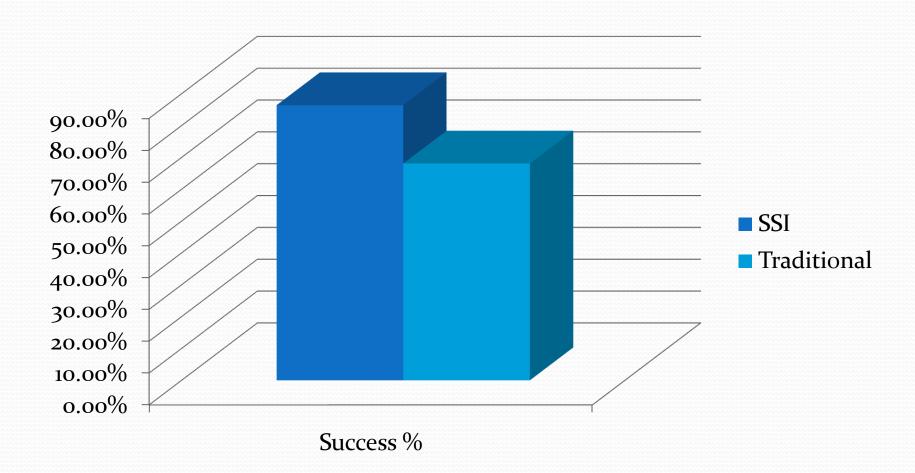

.35% | 20   | 24.69% |
| MATH 070       | 120                     | 88   | 73.33% | 6    | 5.00%  | 26   | 21.67% |
| MATH 080       | 135                     | 83   | 61.48% | 26   | 19.26% | 26   | 19.26% |

# 2009 Summer Success Institute

Success and Retention Rates
for
Summer Success Institute Classes
as Compared to
Traditional Six-Week Summer Session Classes

## English 86/87 Success Rates



# **English 88 Success Rates**



## English 96/97 Success Rates



# **English 98 Success Rates**



#### Math 70 Success Rates



#### Math 80 Success Rates



## English 86/87 Retention Rates



# **English 88 Retention Rates**



## English 96/97 Retention Rates



# **English 98 Retention Rates**



#### Math 70 Retention Rates



#### Math 80 Retention Rates



## **Total Success Rates**



### **Total Retention Rates**