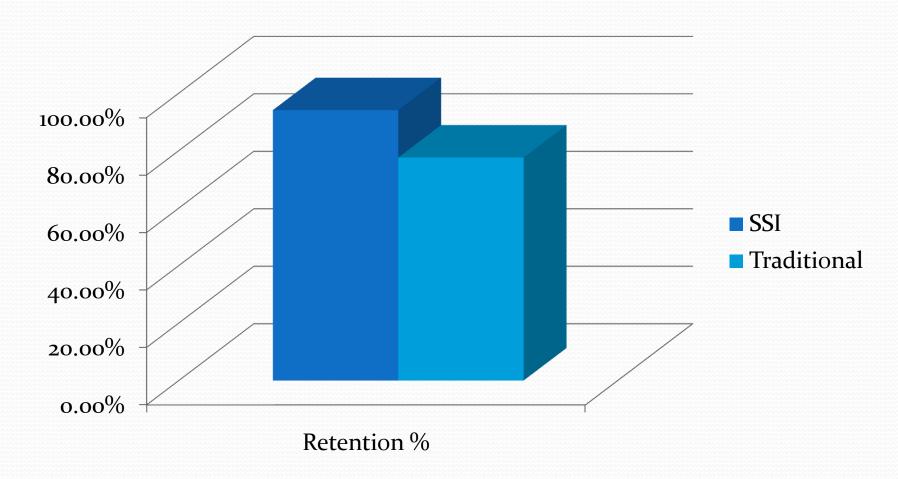

.50% | 2    | 8.33%  | 7    | 29.17% |
| ENGL 097       | 35                      | 28   | 80.00% | 2    | 5.71%  | 5    | 14.29% |
| ENGL 098       | 81                      | 51   | 62.96% | 10   | 12.35% | 20   | 24.69% |
| MATH 070       | 120                     | 88   | 73.33% | 6    | 5.00%  | 26   | 21.67% |
| MATH 080       | 135                     | 83   | 61.48% | 26   | 19.26% | 26   | 19.26% |

# 2009 Summer Success Institute

Success and Retention Rates
for
Summer Success Institute Classes
as Compared to
Traditional Six-Week Summer Session Classes

## English 86/87 Success Rates



# **English 88 Success Rates**



## English 96/97 Success Rates



# **English 98 Success Rates**



#### Math 70 Success Rates



#### Math 80 Success Rates



## English 86/87 Retention Rates



# **English 88 Retention Rates**



## English 96/97 Retention Rates



# **English 98 Retention Rates**



#### Math 70 Retention Rates



#### Math 80 Retention Rates



## **Total Success Rates**



### **Total Retention Rates**