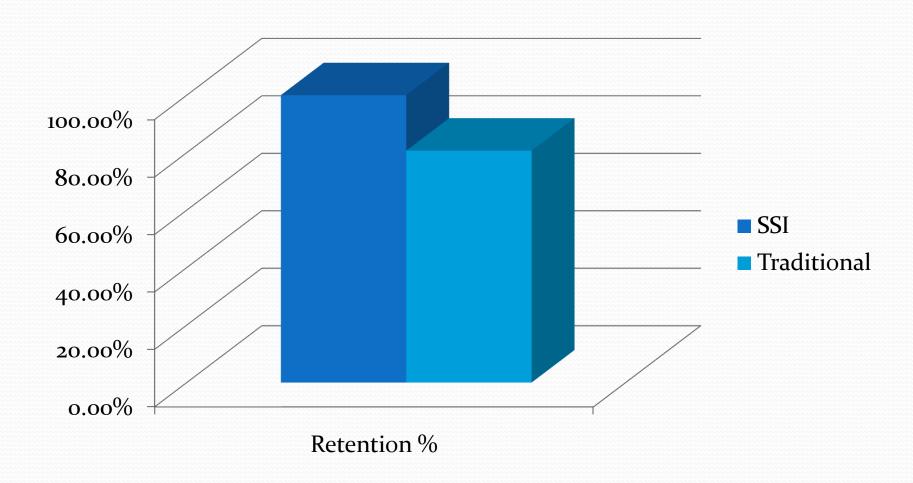

| 51   | 62.96% | 10   | 12.35% | 20   | 24.69% |
| MATH 070       | 120                     | 88   | 73.33% | 6    | 5.00%  | 26   | 21.67% |
| MATH 080       | 135                     | 83   | 61.48% | 26   | 19.26% | 26   | 19.26% |

# 2009 Summer Success Institute

Success and Retention Rates
for
Summer Success Institute Classes
as Compared to
Traditional Six-Week Summer Session Classes

## English 86/87 Success Rates



# **English 88 Success Rates**



## English 96/97 Success Rates



# **English 98 Success Rates**



#### Math 70 Success Rates



#### Math 80 Success Rates



## English 86/87 Retention Rates



# **English 88 Retention Rates**



## English 96/97 Retention Rates



# **English 98 Retention Rates**



#### Math 70 Retention Rates



#### Math 80 Retention Rates



## **Total Success Rates**



### **Total Retention Rates**