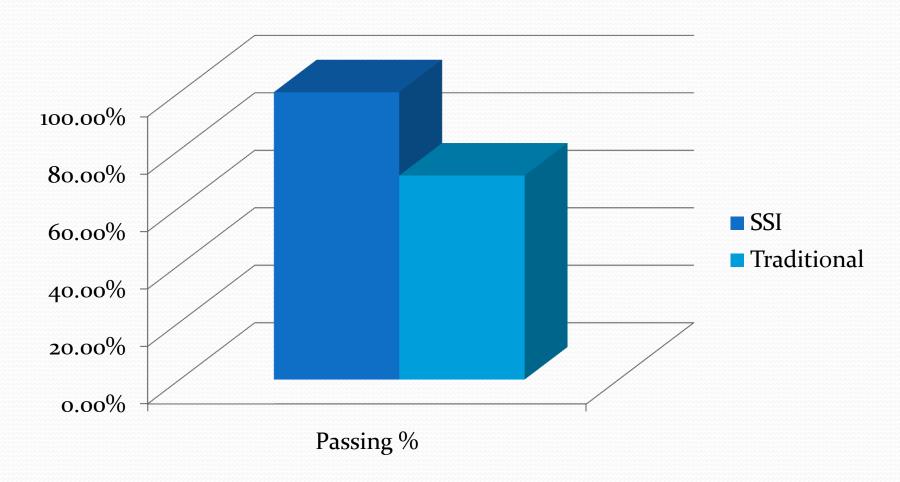

6    | 16.67% |
| ENGL 088       | 69                      | 49   | 71.01% | 9    | 13.04% | 11   | 15.94% |
| ENGL 096       | 24                      | 15   | 62.50% | 2    | 8.33%  | 7    | 29.17% |
| ENGL 097       | 35                      | 28   | 80.00% | 2    | 5.71%  | 5    | 14.29% |
| ENGL 098       | 81                      | 51   | 62.96% | 10   | 12.35% | 20   | 24.69% |
| MATH 070       | 120                     | 88   | 73.33% | 6    | 5.00%  | 26   | 21.67% |
| MATH 080       | 135                     | 83   | 61.48% | 26   | 19.26% | 26   | 19.26% |

# 2009 Summer Success Institute

Success and Retention Rates
for
Summer Success Institute Classes
as Compared to
Traditional Six-Week Summer Session Classes

## English 86/87 Success Rates



# **English 88 Success Rates**



## English 96/97 Success Rates



# **English 98 Success Rates**



#### Math 70 Success Rates



#### Math 80 Success Rates



## English 86/87 Retention Rates



# **English 88 Retention Rates**



## English 96/97 Retention Rates



# **English 98 Retention Rates**



#### Math 70 Retention Rates



#### Math 80 Retention Rates



## **Total Success Rates**



### **Total Retention Rates**