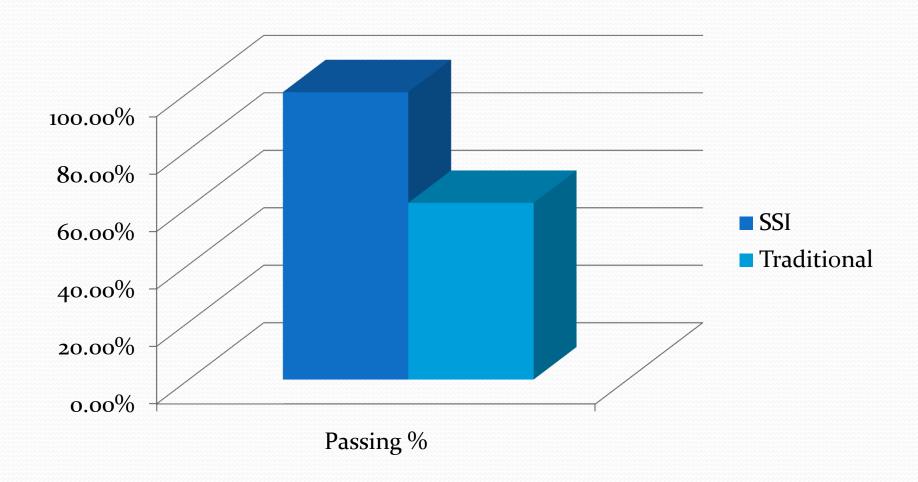

24                      | 15   | 62.50% | 2    | 8.33%  | 7    | 29.17% |
| ENGL 097       | 35                      | 28   | 80.00% | 2    | 5.71%  | 5    | 14.29% |
| ENGL 098       | 81                      | 51   | 62.96% | 10   | 12.35% | 20   | 24.69% |
| MATH 070       | 120                     | 88   | 73.33% | 6    | 5.00%  | 26   | 21.67% |
| MATH 080       | 135                     | 83   | 61.48% | 26   | 19.26% | 26   | 19.26% |

# 2009 Summer Success Institute

Success and Retention Rates
for
Summer Success Institute Classes
as Compared to
Traditional Six-Week Summer Session Classes

## English 86/87 Success Rates



# **English 88 Success Rates**



## English 96/97 Success Rates



# **English 98 Success Rates**



#### Math 70 Success Rates



#### Math 80 Success Rates



## English 86/87 Retention Rates



# **English 88 Retention Rates**



## English 96/97 Retention Rates



# **English 98 Retention Rates**



#### Math 70 Retention Rates



#### Math 80 Retention Rates



## **Total Success Rates**



### **Total Retention Rates**