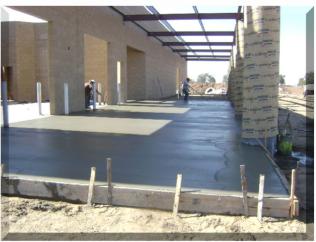

#### **Construction Progress**

- Career Technical Education Facilities
  - Work Completed (February 2013)
    - **Building 3100** Work completed for this month included 2<sup>nd</sup> lift masonry walls
    - **Building 3200** Work completed for this month included setting structural steel roof beams, grade, form, rebar, and pour slab on grade
    - *Site* Work completed for this month included fire line service and hydrants, and activate site system
  - Work in Progress (February 2013)
    - **Building 3100** Work in progress includes electrical rough-in masonry walls, 3<sup>rd</sup> lift masonry walls, plumbing under slab rough-in, electrical under slab rough-in, grade, form, rebar, and pour slab on grade
    - **Building 3200** Work in progress includes wall furring
    - **Site** Work in progress includes the communications data and vaults and fire alarm
  - Upcoming Work (February 2013)
    - **Building 3100** Upcoming work includes setting the structural roof beams, and setting the steel trusses
    - **Building 3200** Upcoming work includes setting the steel trusses, install metal decking at roof, MEP sleeves through roof and hangers, install roof drains, MEP and fire sprinkler install beam clamps and hangers
    - Site Upcoming work includes underground utilities/stub-outs (wet and dry)