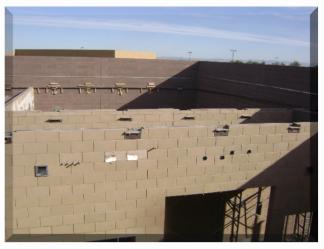

#### **Construction Progress**

- Career Technical Education Facilities
  - Work Completed (February 2013)
    - **Building 3100** Work completed for this month included 2<sup>nd</sup> lift masonry walls
    - **Building 3200** Work completed for this month included setting structural steel roof beams, grade, form, rebar, and pour slab on grade
    - *Site* Work completed for this month included fire line service and hydrants, and activate site system
  - Work in Progress (February 2013)
    - **Building 3100** Work in progress includes electrical rough-in masonry walls, 3<sup>rd</sup> lift masonry walls, plumbing under slab rough-in, electrical under slab rough-in, grade, form, rebar, and pour slab on grade
    - **Building 3200** Work in progress includes wall furring
    - **Site** Work in progress includes the communications data and vaults and fire alarm
  - Upcoming Work (February 2013)
    - **Building 3100** Upcoming work includes setting the structural roof beams, and setting the steel trusses
    - **Building 3200** Upcoming work includes setting the steel trusses, install metal decking at roof, MEP sleeves through roof and hangers, install roof drains, MEP and fire sprinkler install beam clamps and hangers
    - Site Upcoming work includes underground utilities/stub-outs (wet and dry)