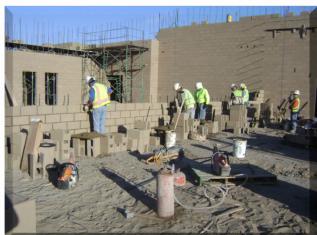

#### **Construction Progress**

- Career Technical Education Facilities
  - Work Completed (February 2013)
    - **Building 3100** Work completed for this month included 2<sup>nd</sup> lift masonry walls
    - **Building 3200** Work completed for this month included setting structural steel roof beams, grade, form, rebar, and pour slab on grade
    - *Site* Work completed for this month included fire line service and hydrants, and activate site system
  - Work in Progress (February 2013)
    - **Building 3100** Work in progress includes electrical rough-in masonry walls, 3<sup>rd</sup> lift masonry walls, plumbing under slab rough-in, electrical under slab rough-in, grade, form, rebar, and pour slab on grade
    - **Building 3200** Work in progress includes wall furring
    - **Site** Work in progress includes the communications data and vaults and fire alarm
  - Upcoming Work (February 2013)
    - **Building 3100** Upcoming work includes setting the structural roof beams, and setting the steel trusses
    - **Building 3200** Upcoming work includes setting the steel trusses, install metal decking at roof, MEP sleeves through roof and hangers, install roof drains, MEP and fire sprinkler install beam clamps and hangers
    - Site Upcoming work includes underground utilities/stub-outs (wet and dry)