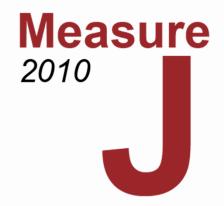

#### Measure "J" Recap (as of February 15, 2013)

| Bond Measure J - as of 2/15/13 | 2010-11  | 2011-12    | 2012-13    | Total      |            |
|--------------------------------|----------|------------|------------|------------|------------|
| Beginning                      | Balance  |            | 23,282,173 | 21,181,757 |            |
| Income                         |          |            |            |            |            |
| Bond Proceeds - Measure J      |          | 23,406,468 |            |            | 23,406,468 |
| Transfers                      |          |            |            |            | 0          |
| Other Income                   |          |            |            | 13,911     | 13,911     |
| Interest                       |          |            | 183,912    | 99,039     | 282,951    |
| Tota                           | I Income | 23,406,468 | 183,912    | 112,950    | 23,703,330 |
| Expense                        |          |            |            |            |            |
| Purchase Orders                |          | 124,295    | 2,284,328  | 5,788,120  | 8,196,743  |
| Total                          | Expense  | 124,295    | 2,284,328  | 5,788,120  | 8,196,743  |
| Ending                         | Balance  | 23,282,173 | 21,181,757 | 15,506,587 | 15,506,587 |
| <del></del>                    | ·        | ······     |            |            |            |