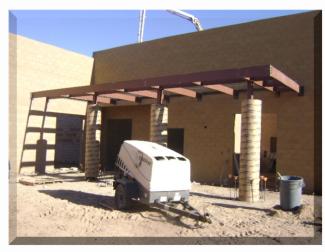

#### **Construction Progress**

- Career Technical Education Facilities
  - Work Completed (February 2013)
    - **Building 3100** Work completed for this month included 2<sup>nd</sup> lift masonry walls
    - **Building 3200** Work completed for this month included setting structural steel roof beams, grade, form, rebar, and pour slab on grade
    - *Site* Work completed for this month included fire line service and hydrants, and activate site system
  - Work in Progress (February 2013)
    - **Building 3100** Work in progress includes electrical rough-in masonry walls, 3<sup>rd</sup> lift masonry walls, plumbing under slab rough-in, electrical under slab rough-in, grade, form, rebar, and pour slab on grade
    - **Building 3200** Work in progress includes wall furring
    - **Site** Work in progress includes the communications data and vaults and fire alarm
  - Upcoming Work (February 2013)
    - **Building 3100** Upcoming work includes setting the structural roof beams, and setting the steel trusses
    - **Building 3200** Upcoming work includes setting the steel trusses, install metal decking at roof, MEP sleeves through roof and hangers, install roof drains, MEP and fire sprinkler install beam clamps and hangers
    - Site Upcoming work includes underground utilities/stub-outs (wet and dry)