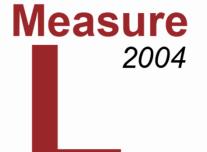

### Measure "L" Recap (as of February 15, 2013)

| Bond Measure L - as of 2/15/13                   |                          |            |            |            |                |                |                                |                                         |                       |            |
|--------------------------------------------------|--------------------------|------------|------------|------------|----------------|----------------|--------------------------------|-----------------------------------------|-----------------------|------------|
|                                                  | 2004-05                  | 2005-06    | 2006-07    | 2007-08    | 2008-09        | 2009-10        | 2010-11                        | 2011-12                                 | 2012-13               | Total      |
| Beginning Balance                                |                          | 24,725,522 | 21,654,875 | 30,699,375 | 35,693,416     | 31,168,530     | 12,087,020                     | 8,501,756                               | 2,405,135             |            |
| Income                                           |                          |            |            |            |                |                |                                |                                         |                       |            |
| Bond Proceeds - Measure L                        | 25,235,000               |            | 13,301,443 | 11,934,374 | 8,898,698      |                |                                |                                         |                       | 59,369,515 |
| Transfers (to Bond interest and redemption fund) |                          | (610,368)  |            | (15,970)   |                |                |                                |                                         |                       | (626,338)  |
| Other Income                                     |                          | 43,950     |            | 15,300     |                | 1,344,024      | 143,766                        | 1,070,360                               | 3,231,116             | 5,848,516  |
| Interest                                         | 98,531                   | 580,859    | 682,888    | 942,601    | 1,757,514      | 408,578        | 170,431                        | 61,154                                  | 14,956                | 4,717,511  |
| Total Income                                     | 25,333,531               | 14,441     | 13,984,331 | 12,876,305 | 10,656,212     | 1,752,602      | 314,197                        | 1,131,513                               | 3,246,072             | 69,309,204 |
| Expense                                          |                          |            |            |            |                |                |                                |                                         |                       |            |
| Purchase Orders                                  | 172,158                  | 2,389,351  | 4,153,077  | 8,375,178  | 14,956,530     | 20,613,411     | 3,890,976                      | 7,214,206                               | 1,464,961             | 63,229,848 |
| Payroll                                          | SEED, THE COMMON DEPOSIT | 91,838     | 102,018    | 108,014    | 112,125        | 112,710        | 8,485                          | 13,929                                  | 20*1 7ES1 20*20A30A30 | 549,118    |
| Transfers (of expense to/from other fund)        | 55,279                   | (72,218)   |            | (600,928)  | 112,444        | 107,990        | 5+15+( <b>F</b> ) - 10+4-5+10+ | *************************************** |                       | (397,433)  |
| Debt Payments                                    | 380,572                  | 676,118    | 684,736    | *255       | <u> 2-10-5</u> | 220 <u>0</u> 5 | 7027                           |                                         |                       | 1,741,426  |
| Total Expense                                    | 608,009                  | 3,085,088  | 4,939,831  | 7,882,264  | 15,181,098     | 20,834,111     | 3,899,461                      | 7,228,135                               | 1,464,961             | 65,122,959 |
| Ending Balance                                   | 24,725,522               | 21,654,875 | 30,699,375 | 35,693,416 | 31,168,530     | 12,087,020     | 8,501,756                      | 2,405,135                               | 4,186,245             | 4,186,245  |