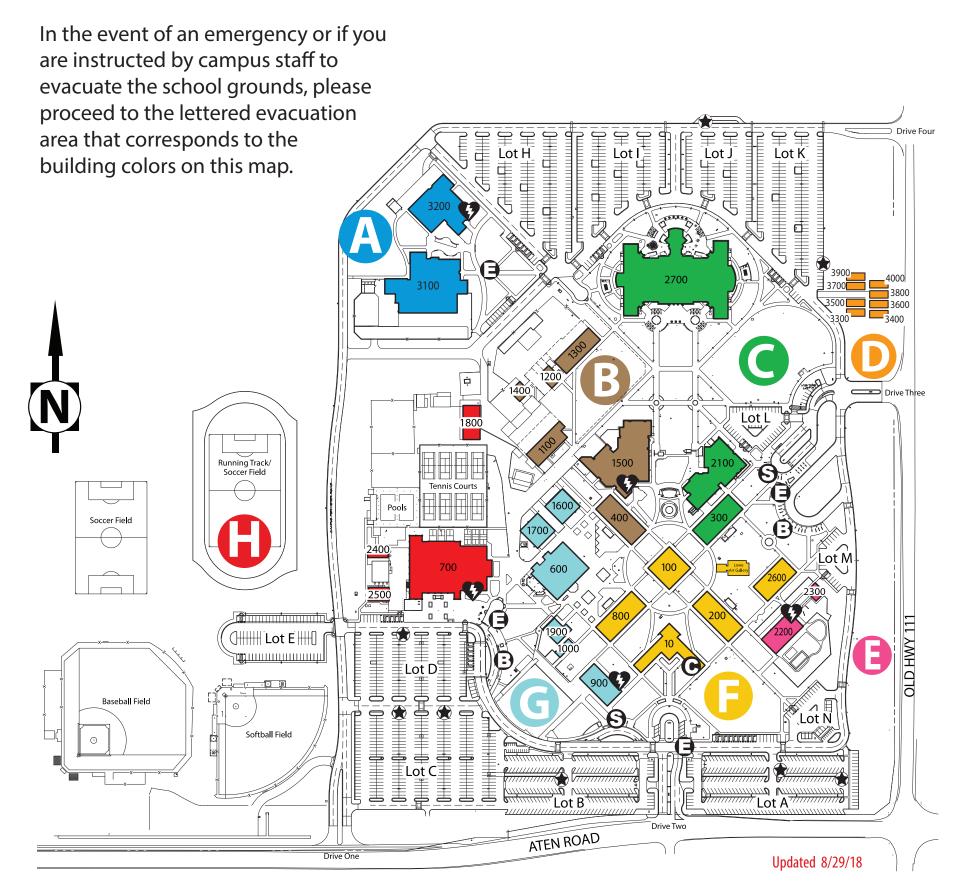

## Imperial Valley College Campus Evacuation Map

## LEGEND

- 10 Administration/IVC Foundation Admissions & Records/ Business/Instruction Offices
- 100 Counseling Center
- 200 Classroom Building
- 300 Classroom Building
- 400 Assessment Center/Classrooms
- 600 College Center/Cafeteria/IVC Kitchen 1 Military & Veterans Success Center 1
- 700 Gymnasium
- 800 Classroom Building
- 900 Info Technology I.T. / Reprographics Campus Safety & Parking

1000 Student Affairs Office
1100 Industrial Technology
1200 Industrial Technology
1300 Classroom Building
1400 Tool Storage
1500 Library Media Center/ Student Health Center
1600 Career Center/Classrooms
1700 Financial Aid
1800 Maintenance/Purchasing/ Receiving
1900 Bookstore
2100 Health Sciences/ Disabled Student Services

2200 Preschool
2300 Infant Toddler Center
2400 Talent Search/Upward Bound
2500 Human Resources
2600 Reading/Writing/Language & Math Labs
2700 English/Sciences/Math/Offices
2800 Juanita Salazar Lowe Art Gallery
3100 Career Technical Education Building/Workforce Development Center
3200 Career Technical Education Building
3300 Classroom - Temporary Building
3500 Classroom - I.C.O.E

3600 Classroom - Temporary Building
3700 Classroom - Temporary Building
3800 Restroom Facility - Temporary Building
3900 Classroom - Temporary Building
4000 Classroom - Temporary Building