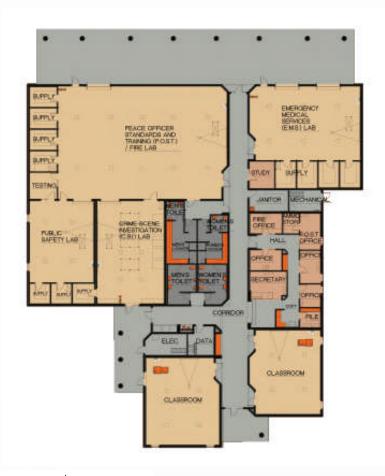

### 3200 Building

- (2) Police Officer Standard Training and Fire Academy Lab
- (1) Emergency Medical Services Lab
- (2) smart classrooms

## Building 3200 Floor Plan

### **BUILDING DATA**

- 17,308 TOTAL SQ. FT.
- PEACE OFFICER STANDARDS AND TRAINING (P.O.S.T.)
- . FIRE ACADEMY LAB
- EMS (EMERGENCY MEDICAL SERVICES) LAB
- (2) LECTURE CLASSROOMS
- EXTERIOR SHADED SPACE