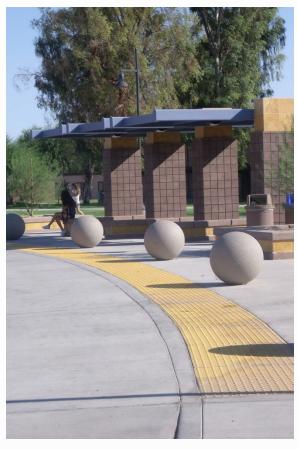

oading areas and emergency talk-a-phone
- Career Technical Education Facilities New Construction and Modernization
  - Construction of new construction trade labs and modernization of existing 1100, 1200, and 1300 buildings to include lab classrooms for computers, electronics, construction, HVAC, welding, engineering, public safety, etc.
  - New construction includes:

### 3100 Building

- (2) smart classrooms
- (3) construction trade labs
- (1) welding lab
- (1) renewable energy lab
- (1) electronics lab
- (1) computer lab

### 3200 Building

- (2) Police Officer Standard Training and Fire Academy Lab
- (1) Emergency Medical Services Lab
- (2) smart classrooms



### IVC Site Plan



### 400 Building Modernization





**400 Building Interior & Exterior** 



### Bus Terminal Phase II







### Bus Terminal Phase II







# Career Technical Education Facilities





3100 & 3200 Buildings - Design Rendering

SANDERS, INC.

Architecture/Engineering

### Building 3100 Floor Plan



#### BUILDING DATA

- · 30,022 TOTAL SQ. FT.
- (2) LECTURE CLASSROOMS
- (5) CONSTRUCTION TRADE LABS
- (1) ELECTRONICS LAB
- (1) COMPUTER LAB
- EXTERIOR SHADED SPACE

SANDERS, INC.

Architecture/Engineering



## Building 3200 Floor Plan



### **BUILDING DATA**

- 17,308 TOTAL SQ. FT.
- PEACE OFFICER STANDARDS AND TRAINING (P.O.S.T.)
- . FIRE ACADEMY LAB
- EMS (EMERGENCY MEDICAL SERVICES) LAB
- (2) LECTURE CLASSROOMS
- EXTERIOR SHADED SPACE



SANDERS, INC.

ARCHITECTURE/ENGINEERING

## Measure "L" Recap (as of September 20, 2012)

|                                                  | 2004-05    |