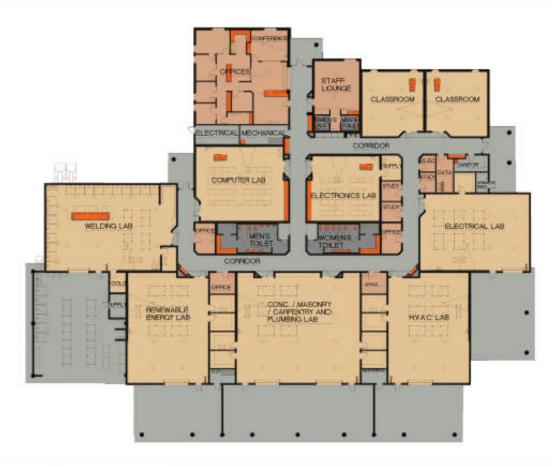

### 3100 Building

- (2) smart classrooms
- (3) construction trade labs
- (1) welding lab
- (1) renewable energy lab
- (1) electronics lab
- (1) computer lab

### Building 3100 Floor Plan

#### BUILDING DATA

- · 30,022 TOTAL SQ. FT.
- (2) LECTURE CLASSROOMS
- (5) CONSTRUCTION TRADE LABS
- (1) ELECTRONICS LAB
- (1) COMPUTER LAB
- EXTERIOR SHADED SPACE

SANDERS, INC.

Architecture/Engineering