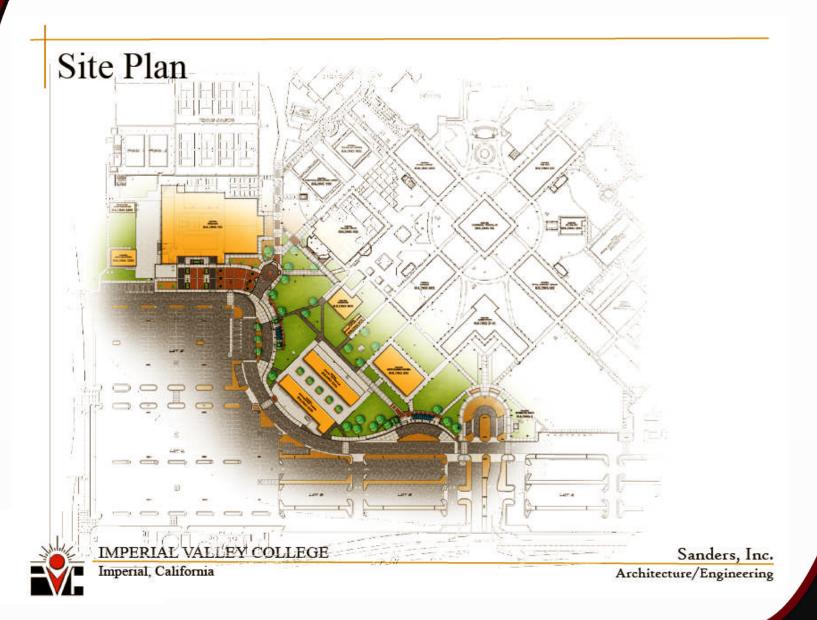

g and unloading area.
     Included new hardscape area at south side of gymnasium, shades at loading and unloading areas and emergency talk-a-phone
- Career Technical Education Facilities New Construction and Modernization
  - Construction of new construction trade labs and modernization of existing 1100, 1200, and 1300 buildings to include lab classrooms for computers, electronics, construction, HVAC, welding, engineering, public safety, etc.
  - New construction includes:

### 3100 Building

- (2) smart classrooms
- (3) construction trade labs
- (1) welding lab
- (1) renewable energy lab
- (1) electronics lab
- (1) computer lab

### 3200 Building

- (2) Police Officer Standard Training and Fire Academy Lab
- (1) Emergency Medical Services Lab
- (2) smart classrooms



### IVC Site Plan



### 400 Building Modernization





**400 Building Interior & Exterior** 



### Bus Terminal Phase II







### Bus Terminal Phase II







# Career Technical Education Facilities





3100 & 3200 Buildings - Design Rendering

SANDERS, INC.

Architecture/Engineering

### Building 3100 Floor Plan



#### BUILDING DATA

- · 30,022 TOTAL SQ. FT.
- (2) LECTURE CLASSROOMS
- (5) CONSTRUCTION TRADE LABS
- (1) ELECTRONICS LAB
- (1) COMPUTER LAB
- EXTERIOR SHADED SPACE

SANDERS, INC.

Architecture/Engineering



## Building 3200 Floor Plan



### **BUILDING DATA**

- 17,308 TOTAL SQ. FT.
- PEACE OFFICER STANDARDS AND TRAINING (P.O.S.T.)
- . FIRE ACADEMY LAB
- EMS (EMERGENCY MEDICAL SERVICES) LAB
- (2) LECTURE CLASSROOMS
- EXTERIOR SHADED SPACE



SANDERS, INC.

ARCHITECTURE/ENGINEERING

## Mea