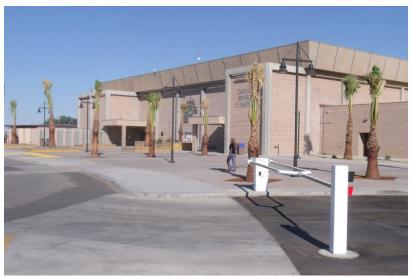

-phone
- Career Technical Education Facilities New Construction and Modernization
  - Construction of new construction trade labs and modernization of existing 1100, 1200, and 1300 buildings to include lab classrooms for computers, electronics, construction, HVAC, welding, engineering, public safety, etc.
  - New construction includes:

### 3100 Building

- (2) smart classrooms
- (3) construction trade labs
- (1) welding lab
- (1) renewable energy lab
- (1) electronics lab
- (1) computer lab

### 3200 Building

- (2) Police Officer Standard Training and Fire Academy Lab
- (1) Emergency Medical Services Lab
- (2) smart classrooms



### IVC Site Plan



### 400 Building Modernization





**400 Building Interior & Exterior** 



### Bus Terminal Phase II







### Bus Terminal Phase II







# Career Technical Education Facilities





3100 & 3200 Buildings - Design Rendering

SANDERS, INC.

Architecture/Engineering

### Building 3100 Floor Plan



#### BUILDING DATA

- · 30,022 TOTAL SQ. FT.
- (2) LECTURE CLASSROOMS
- (5) CONSTRUCTION TRADE LABS
- (1) ELECTRONICS LAB
- (1) COMPUTER LAB
- EXTERIOR SHADED SPACE

SANDERS, INC.

Architecture/Engineering



## Building 3200 Floor Plan



### **BUILDING DATA**

- 17,308 TOTAL SQ. FT.
- PEACE OFFICER STANDARDS AND TRAINING (P.O.S.T.)
- . FIRE ACADEMY LAB
- EMS (EMERGENCY MEDICAL SERVICES) LAB
- (2) LECTURE CLASSROOMS
- EXTERIOR SHADED SPACE



SANDERS, INC.

ARCHITECTURE/ENGINEERING

## Measure "L" Recap (as of September 20, 2012)

|                                                  | 2004-05    | 2005-06    | 2006-07    | 2007-0