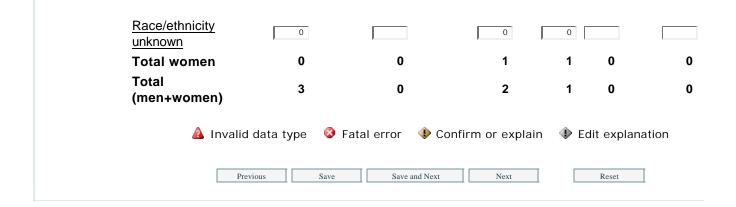

#### Integrated Postsecondary Education Data System 2006 - 07

Surveys Reports Help LogOut **Human Resources** Part G - Fall Staff - Full-time instruction/research/public service staff - Not on Hide Menu Instructions 2 tenure track/no tenure system NOTE: These data are **optional** this year. Screening Qs ▶ EAP Number of full-time staff with faculty status who are Not on tenure track Salaries and whose primary responsibility is instruction, research, and/or public service OR number of full-time staff whose primary responsibility is ▼ FT IRPS - tenure instruction, research, and/or public service and who work at an With tenure institution with **No tenure system** by academic rank, gender, and Don track race/ethnicity Not on track Without faculty As of November 1, 2006 status No Gender and Associate Assistant ▶ Totals academic Total race/ethnicity Professors professors Instructors Lecturers FT IRPS rank Men FT by position PT by position Nonresident 0 0 Alien Staff Summary Black, New Hires 0 0 non-Hispanic Survey Evaluation American Indian/Alaska 0 0 Native Asian/Pacific 0 Islander Hispanic 2 2 White. 10 10 non-Hispanic Race/ethnicity 0 unknown 0 0 0 0 12 0 12 Total men Women Nonresident 0 0 Alien Black, 1 non-Hispanic American Indian/Alaska 0 Native

| <u>Asian/Pacific</u><br>Islander       |                  |            |           | 0          |          |            | 0  |
|----------------------------------------|------------------|------------|-----------|------------|----------|------------|----|
| <u>Hispanic</u>                        |                  |            |           | 17         |          |            | 17 |
| <u>White,</u><br>non-Hispanic          |                  |            |           | 6          |          |            | 6  |
| Race/ethnicity<br>unknown              |                  |            |           | 0          |          |            | 0  |
| Total women                            | 0                | 0          | 0         | 24         | 0        | 0          | 24 |
| Total<br>(men+women                    | 0                | 0          | 0         | 36         | 0        | 0          | 36 |
| Total from EAF                         |                  |            |           |            |          |            | 36 |
| Total<br>(men+women)<br>from Fall 2005 |                  |            |           |            |          |            | 39 |
| 🛕 Invalid d                            | lata type 🛭 🔇 Fa | atal error | ① Confirm | or explain | ♣ Edit € | explanatio | n  |
| Previo                                 | ous Save         | Save an    | nd Next   | Next       | Re       | eset       |    |