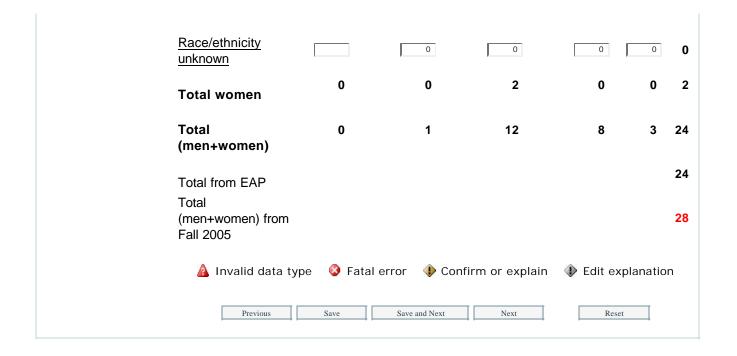

### Integrated Postsecondary Education Data System 2006 - 07

Institution: Imperial Valley College (115861) (4) User ID: P61158611 Surveys Reports Help LogOut **Human Resources** Instructions 2 **Hide Menu** Part G - Fall Staff - Full-time instruction/research/public service staff - Tenured NOTE: These data are **optional** this year. Screening Qs ▶ EAP Number of full-time staff with faculty status who are Tenured and whose Salaries primary responsibility is instruction, research, and/or public service by ▼ FT IRPS - tenure academic rank, gender, and race/ethnicity With tenure As of November 1, 2006 Don track No Not on track Gender and Associate Assistant academic Total Professors professors Instructors Lecturers Without faculty race/ethnicity status Men ▶ Totals Nonresident ▶ FT IRPS 0 0 Alien FT by position Black, 0 0 PT by position non-Hispanic Staff Summary American New Hires 0 Indian/Alaska 0 Native Survey Evaluation Asian/Pacific 1 Islander Hispanic 9 White. 32 32 non-Hispanic Race/ethnicity unknown 0 0 0 0 42 0 42 Total men Women Nonresident 0 0 Alien Black, 0 non-Hispanic American Indian/Alaska 0 0 Native Asian/Pacific 1 Islander 13 Hispanic 13

| White,<br>non-Hispanic<br>Race/ethnicity<br>unknown |          |            |         | 32         |        |           | 32 |
|-----------------------------------------------------|----------|------------|---------|------------|--------|-----------|----|
| Total women                                         | 0        | 0          | 0       | 46         | 0      | 0         | 46 |
| Total<br>(men+women)                                | 0        | 0          | 0       | 88         | 0      | 0         | 88 |
| Total from EAP                                      |          |            |         |            |        |           | 88 |
| Total<br>(men+women)<br>from Fall 2005              |          |            |         |            |        |           | 87 |
| 🛕 Invalid data ty                                   | /pe 🔇 Fa | ntal error | Confirm | or explain | Edit e | xplanatio | n  |
| Previous                                            | Save     | Save and   | l Next  | Next       | Res    | set       |    |