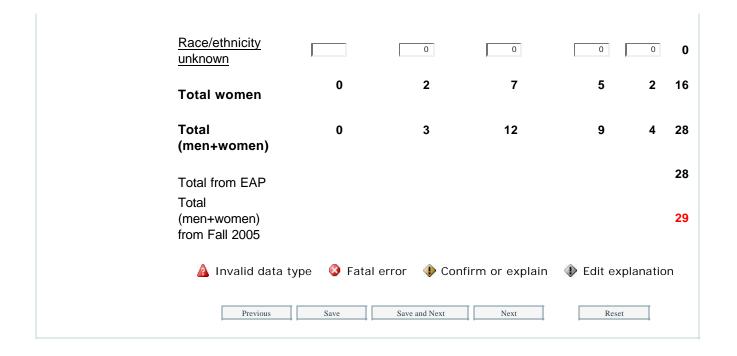

#### Integrated Postsecondary Education Data System 2006 - 07

Surveys Reports Help LogOut **Human Resources** Part G - Fall Staff - Full-time instruction/research/public service staff - Not on Hide Menu Instructions 2 tenure track/no tenure system NOTE: These data are **optional** this year. Screening Qs ▶ EAP Number of full-time staff with faculty status who are Not on tenure track Salaries and whose primary responsibility is instruction, research, and/or public service OR number of full-time staff whose primary responsibility is ▼ FT IRPS - tenure instruction, research, and/or public service and who work at an With tenure institution with **No tenure system** by academic rank, gender, and Don track race/ethnicity Not on track Without faculty As of November 1, 2006 status No Gender and Associate Assistant ▶ Totals academic Total race/ethnicity Professors professors Instructors Lecturers FT IRPS rank Men FT by position PT by position Nonresident 0 0 Alien Staff Summary Black, New Hires 0 0 non-Hispanic Survey Evaluation American Indian/Alaska 0 0 Native Asian/Pacific 0 Islander Hispanic 2 2 White. 10 10 non-Hispanic Race/ethnicity 0 unknown 0 0 0 0 12 0 12 Total men Women Nonresident 0 0 Alien Black, 1 non-Hispanic American Indian/Alaska 0 Native

| <u>Asian/Pacific</u><br>Islander       |                  |            |           | 0          |          |            | 0  |
|----------------------------------------|------------------|------------|-----------|------------|----------|------------|----|
| <u>Hispanic</u>                        |                  |            |           | 17         |          |            | 17 |
| <u>White,</u><br>non-Hispanic          |                  |            |           | 6          |          |            | 6  |
| Race/ethnicity<br>unknown              |                  |            |           | 0          |          |            | 0  |
| Total women                            | 0                | 0          | 0         | 24         | 0        | 0          | 24 |
| Total<br>(men+women                    | 0                | 0          | 0         | 36         | 0        | 0          | 36 |
| Total from EAF                         |                  |            |           |            |          |            | 36 |
| Total<br>(men+women)<br>from Fall 2005 |                  |            |           |            |          |            | 39 |
| 🛕 Invalid d                            | lata type 🛭 🔇 Fa | atal error | ① Confirm | or explain | ♣ Edit € | explanatio | n  |
| Previo                                 | ous Save         | Save an    | nd Next   | Next       | Re       | eset       |    |