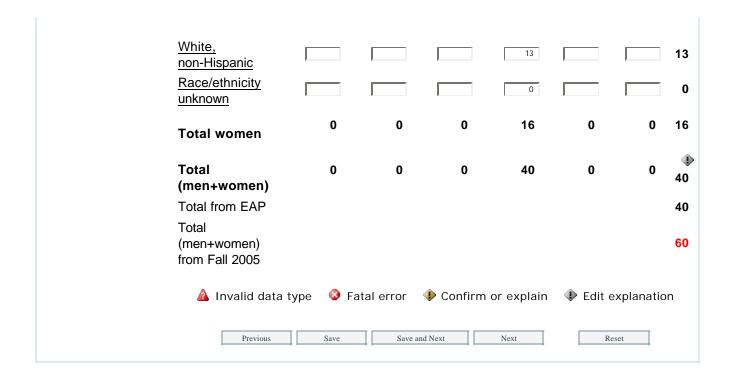

### Integrated Postsecondary Education Data System 2006 - 07

Institution: Imperial Valley College (115861) (4) User ID: P61158611 Surveys Reports Help LogOut **Human Resources** Instructions 2 **Hide Menu** Part G - Fall Staff - Full-time instruction/research/public service staff - Tenured NOTE: These data are **optional** this year. Screening Qs ▶ EAP Number of full-time staff with faculty status who are Tenured and whose Salaries primary responsibility is instruction, research, and/or public service by ▼ FT IRPS - tenure academic rank, gender, and race/ethnicity With tenure As of November 1, 2006 Don track No Not on track Gender and Associate Assistant academic Total Professors professors Instructors Lecturers Without faculty race/ethnicity status Men ▶ Totals Nonresident ▶ FT IRPS 0 0 Alien FT by position Black, 0 0 PT by position non-Hispanic Staff Summary American New Hires 0 Indian/Alaska 0 Native Survey Evaluation Asian/Pacific 1 Islander Hispanic 9 White. 32 32 non-Hispanic Race/ethnicity unknown 0 0 0 0 42 0 42 Total men Women Nonresident 0 0 Alien Black, 0 non-Hispanic American Indian/Alaska 0 0 Native Asian/Pacific 1 Islander 13 Hispanic 13

| White,<br>non-Hispanic<br>Race/ethnicity<br>unknown |          |            |         | 32         |        |           | 32 |
|-----------------------------------------------------|----------|------------|---------|------------|--------|-----------|----|
| Total women                                         | 0        | 0          | 0       | 46         | 0      | 0         | 46 |
| Total<br>(men+women)                                | 0        | 0          | 0       | 88         | 0      | 0         | 88 |
| Total from EAP                                      |          |            |         |            |        |           | 88 |
| Total<br>(men+women)<br>from Fall 2005              |          |            |         |            |        |           | 87 |
| 🛕 Invalid data ty                                   | /pe 🔇 Fa | ntal error | Confirm | or explain | Edit e | xplanatio | n  |
| Previous                                            | Save     | Save and   | l Next  | Next       | Res    | set       |    |