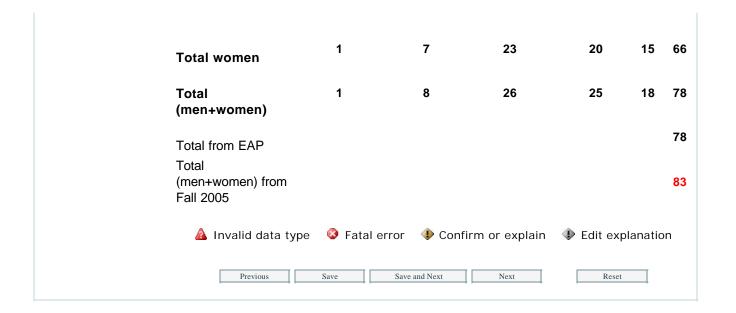

### Integrated Postsecondary Education Data System 2006 - 07

Institution: Imperial Valley College (115861) (4) User ID: P61158611 Surveys Reports Help LogOut **Human Resources** Instructions 2 **Hide Menu** Part G - Fall Staff - Full-time instruction/research/public service staff - Tenured NOTE: These data are **optional** this year. Screening Qs ▶ EAP Number of full-time staff with faculty status who are Tenured and whose Salaries primary responsibility is instruction, research, and/or public service by ▼ FT IRPS - tenure academic rank, gender, and race/ethnicity With tenure As of November 1, 2006 Don track No Not on track Gender and Associate Assistant academic Total Professors professors Instructors Lecturers Without faculty race/ethnicity status Men ▶ Totals Nonresident ▶ FT IRPS 0 0 Alien FT by position Black, 0 0 PT by position non-Hispanic Staff Summary American New Hires 0 Indian/Alaska 0 Native Survey Evaluation Asian/Pacific 1 Islander Hispanic 9 White. 32 32 non-Hispanic Race/ethnicity unknown 0 0 0 0 42 0 42 Total men Women Nonresident 0 0 Alien Black, 0 non-Hispanic American Indian/Alaska 0 0 Native Asian/Pacific 1 Islander 13 Hispanic 13

| White,<br>non-Hispanic<br>Race/ethnicity<br>unknown |          |            |         | 32         |        |           | 32 |
|-----------------------------------------------------|----------|------------|---------|------------|--------|-----------|----|
| Total women                                         | 0        | 0          | 0       | 46         | 0      | 0         | 46 |
| Total<br>(men+women)                                | 0        | 0          | 0       | 88         | 0      | 0         | 88 |
| Total from EAP                                      |          |            |         |            |        |           | 88 |
| Total<br>(men+women)<br>from Fall 2005              |          |            |         |            |        |           | 87 |
| 🛕 Invalid data ty                                   | /pe 🔇 Fa | ntal error | Confirm | or explain | Edit e | xplanatio | n  |
| Previous                                            | Save     | Save and   | l Next  | Next       | Res    | set       |    |