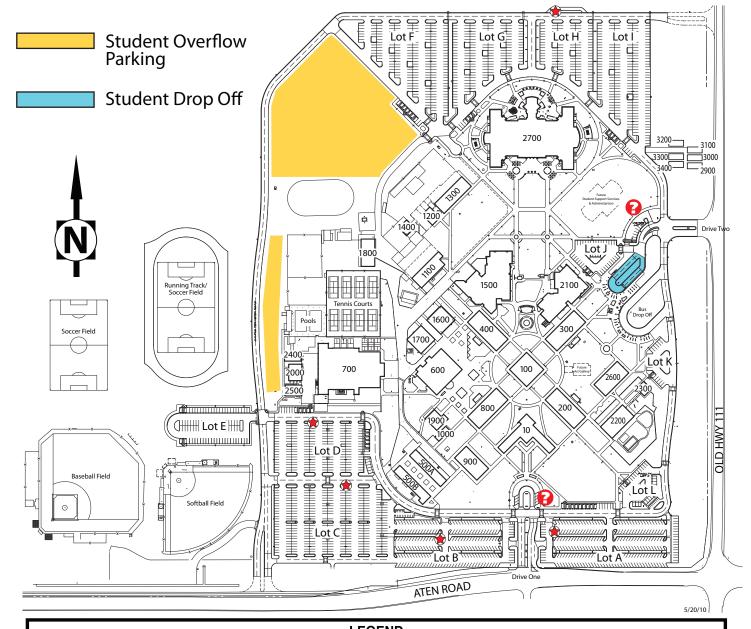

## Imperial Valley College

Student Drop Off & Overflow Parking Map • Fall 2010

## **LEGEND** Administration 800 Reading/Writing/Language Lab Business Workforce Development Cntr 2600 Meyer Business Building 1800 100 Counseling/Financial Aid 900 Maintenance/Purchasing/Warehouse 2700 Offices Sciences/English/Math 200 Social Sciences/English 1000 Student Affairs Office Classroom - Temporary Building 1900 Bookstore 300 Fine Arts 1100 Auto Tech 2000 Test Ctr/Tal Srch/Up Bd 3000 Classroom - Temporary Building 1200 Welding 400 Natural Science 2100 Health Sci/Disabled Student 3100 Temporary Building 500 English/Math/Communications 1300 Auto Tech/Humanities 3200 Classroom - Temporary Building 2200 Preschool Reprographics/Parking 1400 Tool Storage 3300 Classroom - Temporary Building 2300 Infant Toddler Center 600 College Center 1500 Library Media Center 2400 Human Resources Classroom - Temporary Building **Technology Center** 700 Gymnasium 1700 2500 Math Lab Center Parking/Day Pass 🕜 Campus Information Booth